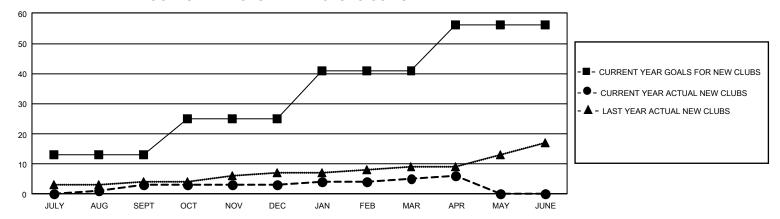

| 3         | 5             | JULY/AUG/SEPT         | 345                     | 1,023                   | 803                                                |
| OCT/NOV/DEC           | 36            | 0         | 17            | OCT/NOV/DEC           | 482                     | 779                     | 945                                                |
| JAN/FEB/MAR           | 48            | 2         | 4             | JAN/FEB/MAR           | 460                     | 928                     | 849                                                |
| APR/MAY/JUNE          | 45            | 1         | 1             | APR/MAY/JUNE          | 452                     | 354                     | 209                                                |

## GOALS AND ACTUAL NEW CLUBS CUMULATIVE



## GOALS AND ACTUAL MEMBERS CUMULATIVE



| DROPPED CLUBS: 27 |       | 560 CLUBS OF 908 ADDED 1<br>OR MORE NEW MEMBERS | GENDER DISTRIBUTION                 |                 |  |
|-------------------|-------|-------------------------------------------------|-------------------------------------|-----------------|--|
|                   |       |                                                 | MALE                                | 13,751 (57.37%) |  |
|                   |       |                                                 | FEMALE                              | 10,198 (42.55%) |  |
| DROPPED MEMBERS   |       |                                                 | NON BINARY                          | 2 (0.01%)       |  |
| DECEASED          | 306   |