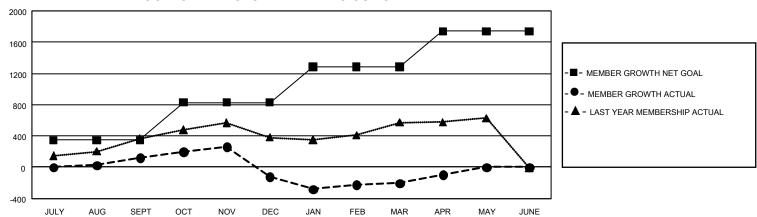

## GOALS AND ACTUAL MEMBERS CUMULATIVE

| DROPPED CLUBS: 27 |       | 560 CLUBS OF 908 ADDED 1<br>OR MORE NEW MEMBERS | GENDER DISTRIBUTION                 |                 |  |
|-------------------|-------|-------------------------------------------------|-------------------------------------|-----------------|--|
|                   |       |                                                 | MALE                                | 13,751 (57.37%) |  |
|                   |       |                                                 | FEMALE                              | 10,198 (42.55%) |  |
| DROPPED MEMBERS   |       |                                                 | NON BINARY                          | 2 (0.01%)       |  |
| DECEASED          | 306   |                                                 | PREFER NOT TO ANSWER                | 18 (0.08%)      |  |
| CLUB CANCELLED    | 180   |                                                 | TOTAL FAMILY UNIT MEMBERS           | 4,731           |  |
| OTHER             | 2,324 | CLICK HERE FOR                                  |                                     | ,               |  |
| TOTAL             | 2,810 | CUMULATIVE MEMBERSHIP  DATA                     | FAMILY MEMBERS PAYING HALF DUES 2,4 |                 |  |